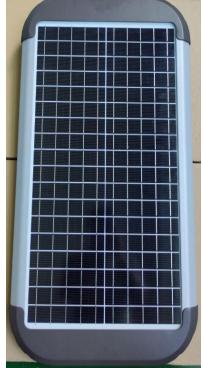

# 60W Integrated Solar Street Light Specification



#### **Product Features**



### **Project Share**





Key Components Brand Customers







Lighting model setup(We can programm the lighting model base on your requirements)



### **Remote Control Working Models setup**

M1: Normal 30% working to morning, PIR sensor 100% working.

M2: 5 hours 100% working, left 25% working to morning.

M3: 70% working to morning, No PIR sensor.

# **EU Model: Factory Setting**

Phase 1: 3 hours, 50% working, PIR sensor 100% working. Phase 2: 3 hours, 35% working, PIR sensor 70% working. Phase 3: 15% working to morning, PIR sensor 30% working.

#### Good reviews from customers

Supplier Service: Very satisfied (5 stars)

07 Jul 2022 00:55

On-time Shipment: Unsatisfied (2 stars)



Factory Wholesale Solar LED Street Lighting 20w 30W...



product is top quality, supplier also very helpful. we had small issues with shipping but its ok



07 J