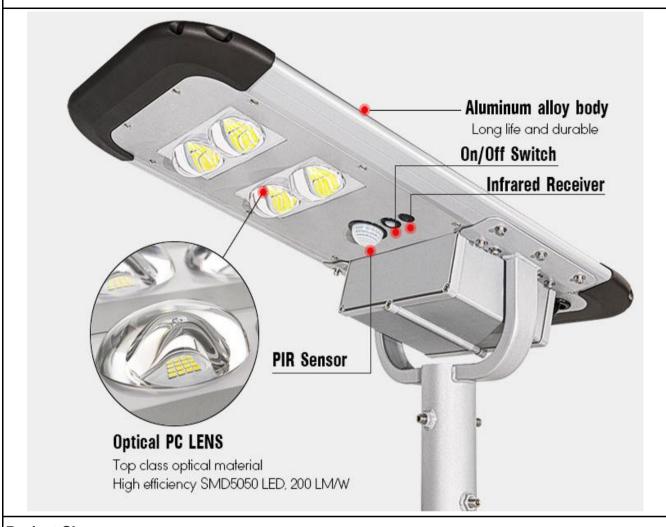

# 60W Integrated Solar Street Light Specification



#### **Product Features**



### **Project Share**





Key Components Brand Customers







Lighting model setup(We can programm the lighting model base on your requirements)



### **Remote Control Working Models setup**

M1: Normal 30% working to morning, PIR sensor 100% working.

M2: 5 hours 100% working, left 25% working to morning.

M3: 70% working to morning, No PIR sensor.

# **EU Model: Factory Setting**

Phase 1: 3 hours, 50% working, PIR sensor 100% working. Phase 2: 3 hours, 35% working, PIR sensor 70% working. Phase 3: 15% working to morning, PIR sensor 30% working.

#### Good reviews from customers

Supplier Service: Very satisfied (5 stars)

07 Jul 2022 00:55

On-time Shipment: Unsatisfied (2 stars)



Factory Wholesale Solar LED Street Lighting 20w 30W...



product is top quality, supplier also ver