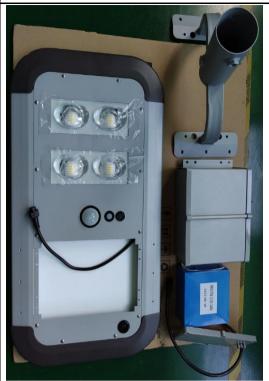

# 60W Integrated Solar Street Light Specification



#### **Product Features**



### **Project Share**





Key Components Brand Customers







Lighting model setup(We can programm the lighting model base on your requirements)



### **Remote Control Working Models setup**

M1: Normal 30% working to morning, PIR sensor 100% working.

M2: 5 hours 100% working, left 25% working to morning.

M3: 70% working to morning, No PIR sensor.

# **EU Model: Factory Setting**

Phase 1: 3 hours, 50% working, PIR sensor 100% working. Phase 2: 3 hours, 35% working, PIR sensor 70% working. Phase 3: 15% working to morning, PIR sensor 30% working.

#### Good reviews from customers

Supplier Service: Very satisfied (5 stars)

07 Jul 2022 00:55

On-time Shipment: Unsatisfied (2 stars)



Factory Wholesale Solar LED Street Lighting 20w 30W...



product is top quality, supplier also very helpful. we had small issues with shipping but its ok



07