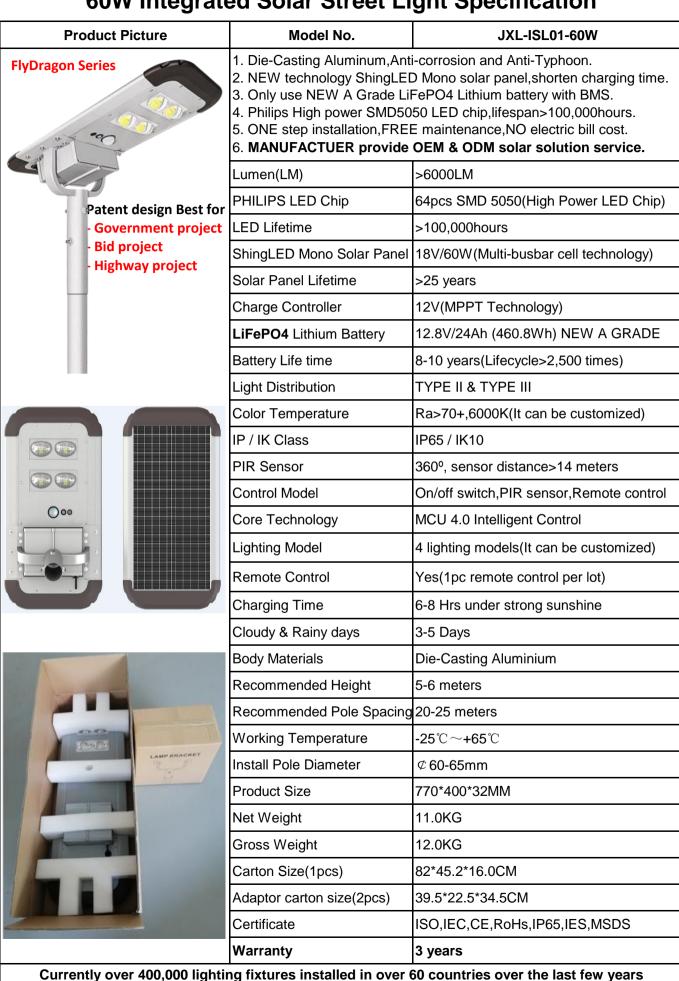

# 60W Integrated Solar Street Light Specification



#### **Product Features**



### **Project Share**





Key Components Brand Customers







Lighting model setup(We can programm the lighting model base on your requirements)



### **Remote Control Working Models setup**

M1: Normal 30% working to morning, PIR sensor 100% working.

M2: 5 hours 100% working, left 25% working to morning.

M3: 70% working to morning, No PIR sensor.

# **EU Model: Factory Setting**

Phase 1: 3 hours, 50% working, PIR sensor 100% working. Phase 2: 3 hours, 35% working, PIR sensor 70% working. Phase 3: 15% working to morning, PIR sensor 30% working.

#### Good reviews from customers

Supplier Service: Very satisfied (5 stars)

07 Jul 2022 00:55

On-time Shipment: Unsatisfied (2 stars)



Factory Wholesale Solar LED Street Lighting 20w 30W...



product is t