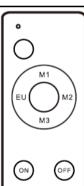

### **Remote Control Working Models setup**

M1: Normal 30% working to morning, PIR sensor 100% working.

M2: 5 hours 100% working, left 25% working to morning.

M3: 70% working to morning, No PIR sensor.

# **EU Model: Factory Setting**

Phase 1: 3 hours, 50% working, PIR sensor 100% working. Phase 2: 3 hours, 35% working, PIR sensor 70% working. Phase 3: 15% working to morning, PIR sensor 30% working.