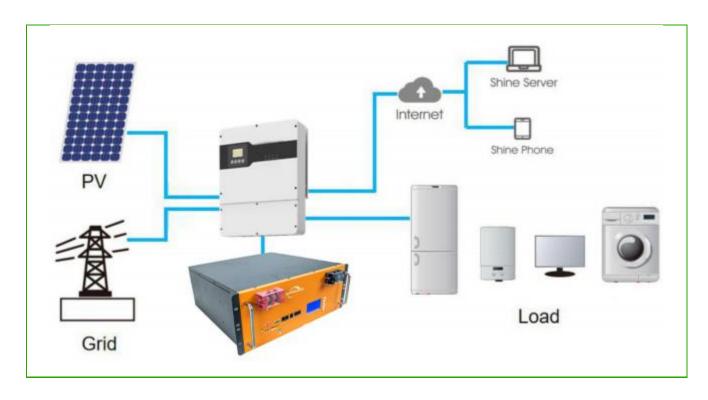

51.2V 200AH

# **RACK-MOUNT BATTERY**

# **PSC SOLAR UK**



www.pscsolaruk.com

Address: 41B OLUTOYE CRES. OFF ADENIYI JONES. IKEJA LAGOS. +234 812 085 5444 or +234 808 955 2800



## Rack-mount Battery 51.2V 200Ah



#### **Features**

- Safety/Reliable LFP chemistry
- Intelligent BMS built-in compatible to major inverter brands.
- Compact size for easy installation
- Diverse model options and expanded.
- More than 10 years service life

### **Application Scenario**







Residential Backup

Commercial





# Rack-mount Battery 51.2V 200Ah

### **Parameters**

| Battery type               | LFP-Lithium iron phosphate-LiFePO4                                                                                                                             |
|----------------------------|----------------------------------------------------------------------------------------------------------------------------------------------------------------|
| Nominal voltage            | 51.2V (16 cells)                                                                                                                                               |
| Rated Capacity             | 200Ah