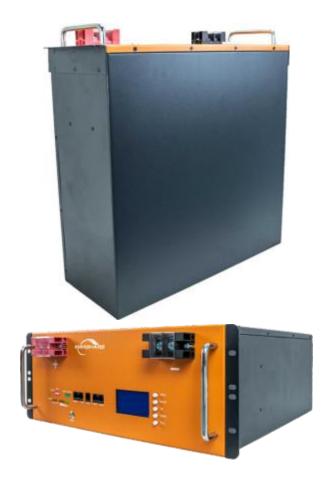

## Rack-mount Battery 51.2V 200Ah

### **Parameters**

| Battery type               | LFP-Lithium iron phosphate-LiFePO4                                                                                                                             |
|----------------------------|----------------------------------------------------------------------------------------------------------------------------------------------------------------|
| Nominal voltage            | 51.2V (16 cells)                                                                                                                                               |
| Rated Capacity             | 200Ah                                                                                                                                                          |
| Rated Energy               | 10.24 Kwh                                                                                                                                                      |
| Size                       | W520*H221*D442 mm                                                                                                                                              |
| Weight                     | 85 Kg                                                                                                                                                          |
| Charge Limit voltage       | 57.6 V                                                                                                                                                         |
| Discharge Limit voltage    | 43.2 V                                                                                                                                                         |
| Standard charge current    | 40A                                                                                                                                                            |
| Max charge current         | 100A                                                                                                                                                           |
| Standard Discharge current | 40A                                                                                                                                                            |
| Max Discharge current      | 150A                                                                                                                                                           |
| Operation Temperature      | 0 − 45℃                                                                                                                                                        |
| BMS function               | Battery management system (BMS)Built in, voltage and current protection for over-charge and discharge, support CAN/RS485/RS232 communication, History records. |
| Inverter compatible        | Victron, Deye, Growatt etc.                                                                                                                                    |